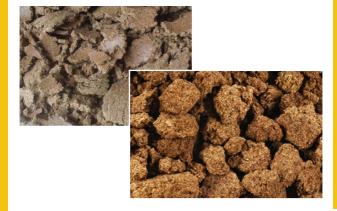

## Copra Cake (Expeller) Copra Meal (Solvent Extract)

- Extremely Palatable
- Pleasant Aroma
- Highly Nutritious

**Copra** meal is a good ingredient of dairy rations and provides energy and by-pass protein. It is enhances milk production, increases milk fat & SNF content, fetching good profit to dairy farmers.

SUNEX has captive production facility for Copra Cake (Expeller) and Copra Meal (Solvent Extract)

SUNEX supplies fresh material, aroma is very attractive and very palatable.

| Parameters       | Copra Cake<br>(Expeller) | Copra Meal<br>(Solvent Extract) |
|------------------|--------------------------|---------------------------------|
| Moisture % (MAX) | 10                       | 10                              |
| Protein% (MIN)   | 18                       | 24                              |
| Fat%             | 6-10                     | 0.3 – 1.5                       |
| Energy Kcal / Kg | 4500                     | 4500                            |
| Fiber %          | 13 -15                   | 13 -15                          |